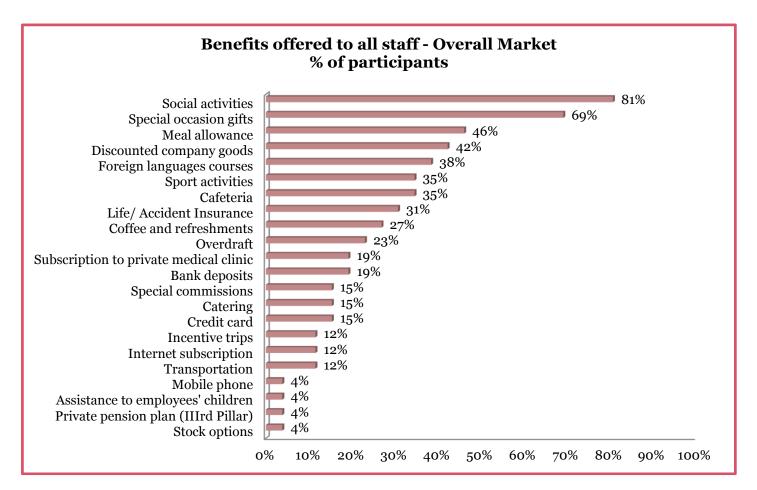

- *Analysis of compensation policies*, e.g. salary policies, fixed bonuses, variable bonuses, entry-level salaries and probation period, holiday, overtime and flexible work policies, employees relations, special compensation programmes (relocation, retention);
- *Analysis of benefits offered to employees* for each type of benefit the report presents information on the staff category that receives it, the cost and the utilisation policy.