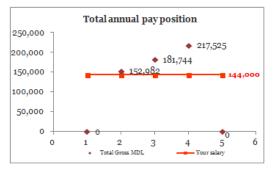

#### **Benchmarking tool**

This tool enables you to assess and report the position of your salaries against sample statistics.

It calculates the ratio of your salary against sample statistics and generates an output that positions your salary within the range.

Please select the position:

**C**7

C7 - Network Administrator

Monthly base pay:

Fixed bonuses:

Variable pay:

Network Administrator

-

#### **Overall Market Sector** General statistics Gross MDL Monthly base pay Total annual pay MEAN 13.373 180,436 Percentile 10 <sup>p</sup>ercentile 25 10,986 152,982 MEDIAN 13,282 181,744 Percentile 75 16,291 217,525 Percentile 90 --

Please fill in the position salary information:

12,000