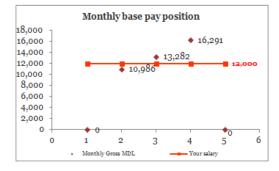

#### **Benchmarking tool**

This tool enables you to assess and report the position of your salaries against sample statistics.

It calculates the ratio of your salary against sample statistics and generates an output that positions your salary within the range.

Please select the position:

**C**7

C7 - Network Administrator

Monthly base pay:

Fixed bonuses:

Variable pay:

Network Administrator

-

#### **Overall Market Sector** General statistics Gross MDL Monthly base pay Total annual pay MEAN 13.373 180,436 Percentile 10 <sup>p</sup>ercentile 25 10,986 152,982 MEDIAN 13,282 181,744 Percentile 75 16,291 217,525 Percentile 90 --

Please fill in the position salary information:

12,000